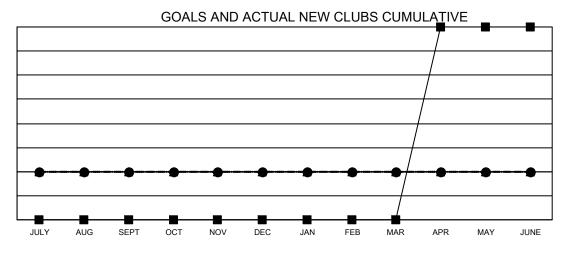

■- CURRENT YEAR GOALS FOR NEW CLUBS

CURRENT YEAR ACTUAL NEW CLUBS

· ▲ - LAST YEAR ACTUAL NEW CLUBS

## GAT MONTHLY MEMBERSHIP PROGRESS REPORT

MDEROIM TROOKEGO KEI

Multiple District 7

**LOCATION: ARKANSAS** 

Results as of: 7/31/2020

| Clubs         |               |             |               | Members               |                           |                         |                                                    |  |
|---------------|---------------|-------------|---------------|-----------------------|---------------------------|-------------------------|----------------------------------------------------|--|
|               | RESULTS FOR   | R 2020-2021 |               | RESULTS FOR 2020-2021 |                           |                         |                                                    |  |
| QUARTER       | NEW CLUB GOAL | NEW CLUBS   | DROPPED CLUBS | QUARTER               | MEMBER GROWTH NET<br>GOAL | MEMBER GROWTH<br>ACTUAL | DROPPED<br>MEMBERS ACTUAL<br>(including transfers) |  |
| JULY/AUG/SEPT | (1)           | 0           | 0             | JULY/AUG/SEP          | T 26                      | 15                      | 20                                                 |  |
| OCT/NOV/DEC   | 0             | 0           | 0             | OCT/NOV/DEC           | 25                        | 0                       | 0                                                  |  |
| JAN/FEB/MAR   | 0             | 0           | 0             | JAN/FEB/MAR           | 30                        | 0                       | 0                                                  |  |
| APR/MAY/JUNE  | 4             | 0           | 0             | APR/MAY/JUNE          | 56                        | 0                       | 0                                                  |  |