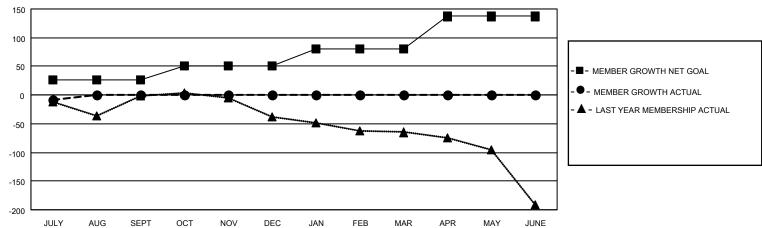

## GAT MONTHLY MEMBERSHIP PROGRESS REPORT

MDEROIM TROOKEGO KEI

Multiple District 7

**LOCATION: ARKANSAS** 

Results as of: 7/31/2020

| Clubs         |               |             |               | Members               |                           |                         |                                                    |  |
|---------------|---------------|-------------|---------------|-----------------------|---------------------------|-------------------------|----------------------------------------------------|--|
|               | RESULTS FOR   | R 2020-2021 |               | RESULTS FOR 2020-2021 |                           |                         |                                                    |  |
| QUARTER       | NEW CLUB GOAL | NEW CLUBS   | DROPPED CLUBS | QUARTER               | MEMBER GROWTH NET<br>GOAL | MEMBER GROWTH<br>ACTUAL | DROPPED<br>MEMBERS ACTUAL<br>(including transfers) |  |
| JULY/AUG/SEPT | (1)           | 0           | 0             | JULY/AUG/SEP          | T 26                      | 15                      | 20                                                 |  |
| OCT/NOV/DEC   | 0             | 0           | 0             | OCT/NOV/DEC           | 25                        | 0                       | 0                                                  |  |
| JAN/FEB/MAR   | 0             | 0           | 0             | JAN/FEB/MAR           | 30                        | 0                       | 0                                                  |  |
| APR/MAY/JUNE  | 4             | 0           | 0             | APR/MAY/JUNE          | 56                        | 0                       | 0                                                  |  |